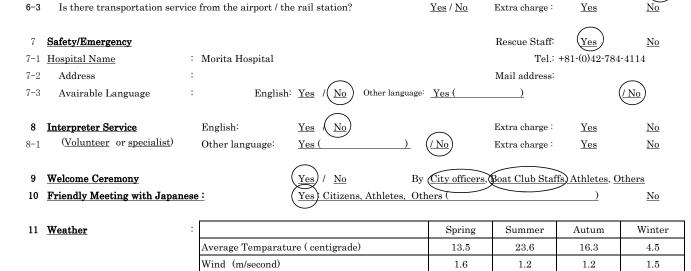

## Information Sheet of Rowing Boat Course

|      |                                     |                                                              |                                                    |                                                 |                                                 |                       | As of M                | arch 1, 2016                   |
|------|-------------------------------------|--------------------------------------------------------------|----------------------------------------------------|-------------------------------------------------|-------------------------------------------------|-----------------------|------------------------|--------------------------------|
|      | Name                                | : Kanagawa Prefectu                                          | ıral Lake Sagaı                                    | ni Rowing Cour                                  | rse                                             |                       |                        |                                |
|      | Address                             | : 340yose,Midori-ku                                          | Sagamihara Ci                                      | ty,Kanagawa Pi                                  | ref.                                            |                       |                        |                                |
|      | Phone No.                           | : +81·(0)42·210·3027                                         |                                                    |                                                 |                                                 |                       |                        |                                |
|      | Mail Address                        | : <u>olypara2020@pr</u>                                      | ref kanagawa                                       | aip W                                           | /eb Site URL :                                  | http://kra.c          | or.ip/                 |                                |
|      |                                     | : Manami Kaneda                                              | <u>en.nanagawa</u>                                 | <u>x.15</u>                                     |                                                 | <u>integ</u> //intere | <u>, 116.</u>          |                                |
|      |                                     |                                                              |                                                    |                                                 |                                                 |                       |                        |                                |
|      | Selling Points                      | : mi : : :                                                   | 1                                                  | 6                                               | 1                                               | 16 1000               |                        |                                |
|      |                                     | This is a prefectura<br>training rooms and<br>Olympic games. | 0                                                  | •                                               | 0                                               |                       |                        |                                |
|      | Which country ever had been stayed? |                                                              |                                                    |                                                 |                                                 |                       |                        |                                |
|      | ¥                                   | •                                                            |                                                    |                                                 |                                                 | k                     | m:meter / cm           | :centi-meter                   |
| 1    | Boat Course                         | :                                                            |                                                    | Regular Open                                    | Hour:                                           | 7:00AM                | $\sim$                 | 7:00PM                         |
| 1-1  | Competitive Course                  | : Length:                                                    | 1,000                                              | m                                               |                                                 | w many lanes:         | - 6                    | lanes                          |
| 1-2  | Training Area                       | : 2,000                                                      |                                                    | -                                               | aight or curve:                                 |                       |                        |                                |
| 1-3  | Verocity of Stream                  | : unmeasured                                                 | <br>cm/second                                      |                                                 | inglite of our co                               | Diraigiti             | -                      |                                |
| 1-4  | Pontoon Length                      | : 15                                                         | m                                                  | Width:                                          | 5                                               | m                     | How many:              | 4                              |
| 1-5  | Motor Boats                         | : 15                                                         | boats                                              | wittii.                                         |                                                 |                       | now many.              | - 4                            |
|      |                                     |                                                              | _                                                  | 0                                               | N <sup>0</sup> (1 )                             |                       |                        |                                |
| 1-6  | Buoys/intervals/lanes               | : 50                                                         | m                                                  | 6                                               | N° (lanes)                                      |                       |                        |                                |
| 1-7  | Distance Markers/intervals          |                                                              | - <sup>m</sup>                                     |                                                 |                                                 |                       | ~ .                    |                                |
| 1–8  |                                     | : Natural Lake:                                              | Yes(/No)                                           | River:                                          | Yes No                                          |                       | Sea or cannal:         | $-\bigcirc$                    |
| 1–9  | Clearness(Transparency)             | : Very clear( ) /                                            | Normal()                                           | /Not clear(x                                    | ) *check ( x )                                  |                       | arency, if possi       | ble:m                          |
| 1-10 | Depth                               | : Average meters:                                            | 12.5                                               | _ <sup>m</sup>                                  | Lowes                                           | t: 5 m                | Hig                    | hest <u>20 m</u>               |
| 1-11 | Coaches Viewing Course              | : Roads alongside the                                        | e course                                           | $\underline{\text{Yes}}(\underline{\text{No}})$ |                                                 | Floa                  | ting platforms         | ( <u>Yes</u> ) <u>No</u>       |
|      |                                     |                                                              |                                                    | $\bigcirc$                                      |                                                 |                       |                        | $\bigcirc$                     |
| 2    | Boat House                          | $\frown$                                                     |                                                    | Regular Open                                    | Hour:                                           | 7:00AM                | ~                      | 7:00PM                         |
| 2-1  | Meeting Rooms                       | :( <u>Yes</u> ) / <u>No</u>                                  | Mult                                               | imedia Facilities:                              | $\underline{\text{Yes}}(\underline{\text{No}})$ | Extra charge :        | Yes                    | $\left(\underline{N_0}\right)$ |
| 2-2  | Shower Rooms                        | :( <u>Yes</u> ) / <u>No</u>                                  | How many:                                          | 2                                               | rooms                                           | Extra charge :        | Yes                    | ( <u>No</u> )                  |
| 2-3  | Training Room                       | : <u>Yes</u> / <u>No</u>                                     |                                                    | 1                                               | rooms                                           | Extra charge :        | Yes                    | $(\underline{N}_{0})$          |
| 2-4  | Rowing Machine                      | :( <u>Yes</u> ) / <u>No</u>                                  |                                                    | 12                                              | sets                                            | Extra charge :        | Yes                    | (No)                           |
| 2-5  | Rental Bicycle                      | : Yes (No)                                                   |                                                    |                                                 | bikes                                           | Extra charge :        | Yes                    | (No)                           |
| 2-6  | Internet Enviroment                 | : Yes / No                                                   |                                                    |                                                 | _                                               | Extra charge :        | Yes                    | No                             |
| 2-7  | Boat for Trainer or Rescue          | (Yes) / No                                                   |                                                    |                                                 |                                                 | Extra charge :        | Yes                    | No                             |
| 2-8  | Boat Storage Rack                   | $(Y_{es}) / N_0$                                             |                                                    |                                                 |                                                 | Extra charge :        | $\overline{\bigcirc}$  | No                             |
|      | 0                                   | $\propto$ –                                                  |                                                    |                                                 |                                                 | Extra charge ·        | Yes                    |                                |
| 2-9  | Trailer Parking Place               | $(\underline{Yes})/\underline{No}$                           |                                                    |                                                 | <b>F</b> 1                                      |                       |                        |                                |
| 2-10 |                                     | a                                                            | Yes / No                                           |                                                 | For how ma                                      | ny containers:        |                        |                                |
| 2-11 | 0 1 10                              | Space/Room                                                   | $\frac{\text{Yes}}{\swarrow}$                      |                                                 |                                                 |                       |                        |                                |
| 2-12 | Ice-making machine                  |                                                              | $\underline{\text{Yes}}$ $(\underline{\text{No}})$ |                                                 |                                                 |                       |                        |                                |
|      |                                     |                                                              |                                                    |                                                 |                                                 |                       |                        |                                |
| 3    | <u>Accommodations</u>               |                                                              |                                                    |                                                 |                                                 |                       | Bath-tub               | Shower                         |
| 3-1  | Boat House                          | :                                                            | rooms with                                         | Single                                          | bed                                             |                       | <u>Yes(No</u> )        | Yes No                         |
|      |                                     |                                                              | rooms with                                         | Twin                                            | beds                                            |                       | <u>Yes</u> / <u>No</u> | <u>Yes</u> / <u>No</u>         |
|      | Large rooms                         |                                                              | rooms with                                         |                                                 | beds                                            |                       | <u>Yes</u> / <u>No</u> | <u>Yes</u> / <u>No</u>         |
|      |                                     |                                                              |                                                    |                                                 |                                                 |                       | $\bigcirc$             |                                |
| 3-2  | Hotel (Western style)               | : 100                                                        | rooms                                              | Distance from                                   | the course:                                     | 10                    | minutes by by          | <u>ıs</u> / <u>on foot</u>     |
| 3-3  | Japanese Style Inn with Tata        | ami Mat:                                                     |                                                    |                                                 |                                                 |                       | $\bigcirc$             |                                |
|      |                                     | 6                                                            | rooms                                              | Distance from                                   | the course:                                     | 10                    | minutes(by bu          | <u>s</u> / <u>on foot</u>      |
|      |                                     |                                                              |                                                    |                                                 | $\frown$                                        |                       | $\bigcirc$             |                                |
| 3-4  | Transportation Service betwe        | een the course and the                                       | Accommodatio                                       | on: (                                           | Yes/ No                                         | Extra charge :        | Yes                    | $\left(\underline{No}\right)$  |
| 3-5  | Are they in the hot spar reso       | rt area?                                                     |                                                    | (                                               | Yes/No                                          | Extra charge :        | Yes                    | (No)                           |
|      |                                     |                                                              |                                                    |                                                 | $\bigcirc$                                      |                       |                        | $\bigcirc$                     |
| 4    | Meals                               |                                                              |                                                    |                                                 |                                                 |                       |                        |                                |
| 4-1  | Are there any restaurants w         | ithin walking distance                                       | from the boat                                      | house?                                          |                                                 |                       |                        |                                |
| - 1  | Western foods: Yes / No             | Japanese foods: Yes                                          |                                                    | Chinese foods                                   | (Ves) No                                        | Other foods:          |                        |                                |
| 4-2  | Are they offered by accommo         |                                                              | <u> </u>                                           | Junese 10008                                    | Hotel:                                          | $\frown$              | Boat House:            | Vec(No                         |
|      |                                     |                                                              | thomas live -9                                     |                                                 |                                                 | $\Box$                |                        | Yes No                         |
| 4-3  | Are there any facillities so th     | at guests can cook by                                        | unemseives?                                        |                                                 | Hotel:                                          | <u>Yes(No</u> )       | Boat House:            | Yes No                         |
| _    | a                                   |                                                              |                                                    | . 1                                             | .1                                              |                       |                        |                                |
| 5    | Convenience Store                   | : 1                                                          | minutes wall                                       | king distance fro                               | om the venue o                                  | or accommodat         | tions                  |                                |
| -    |                                     |                                                              |                                                    |                                                 |                                                 |                       |                        |                                |
| 6    | Access                              |                                                              |                                                    |                                                 |                                                 |                       | /                      | $\bigcirc$                     |
| 6-1  |                                     | Airport to the venue                                         | 93                                                 | kilometers                                      | 82                                              | minutes               | hours by/on \          | bus foot                       |
| 6-2  | Sagamiko(JR-EAST)                   | Railway Station                                              | 1.1                                                | kilometers                                      | 10                                              | minutes               | hours by/on            | bus /(foot)                    |